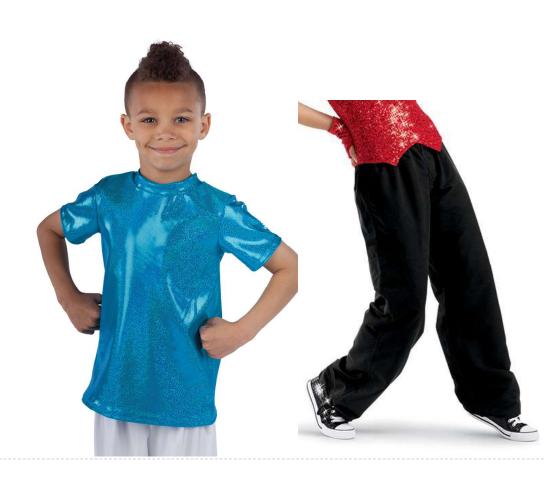

## ADDITIONAL COSTUME ITEMS THAT DANCER MUST PROVIDE HIMSELF: White T-shirt

## **BOYS LEVEL 1-2 CLASSES**

**Show F** 

Parents can view this info online in the "Recitals" section of the website starting in November

| CLASS NAME: HIP HOP 2                                      | DAY                                                     | : <u>Monday</u>                               | TIME: <u>5:</u>             | <u>uupm</u>           |  |  |
|------------------------------------------------------------|---------------------------------------------------------|-----------------------------------------------|-----------------------------|-----------------------|--|--|
| INSTRUCTOR: Ms. Jesse Guess                                |                                                         | LOCATION:                                     | DXP 1                       | or DXP 2              |  |  |
| ROUTINE #1 SONG: Closer                                    |                                                         | DANCE STYLE: Hip Hop                          |                             |                       |  |  |
| ROUTINE #2 SONG: DANCE STYLE:                              |                                                         |                                               |                             |                       |  |  |
| HAIRSTYLE: All Creative Dance, Hip Bop,                    | SHOES: Shoes are NOT included with any costume. You are |                                               |                             |                       |  |  |
| Toddler Bop, Pre-Hop & Intro Level Classes                 | respo                                                   | responsible for purchasing these on your own. |                             |                       |  |  |
| Styled neatly away from face                               | Black Ballet Shoes                                      | Black Lace-up Oxford Tap  Shoes               | Jazz Shoes:<br>Tan<br>Black | Other:<br>(see below) |  |  |
| отнек shoes: Black/White High Top                          | Converse                                                | e or similar :                                | style                       |                       |  |  |
| ADDITIONAL COSTUME ITEMS THAT DANCER MUST PR White T-Shirt | OVIDE HIMSELF                                           | :<br>                                         | -                           |                       |  |  |