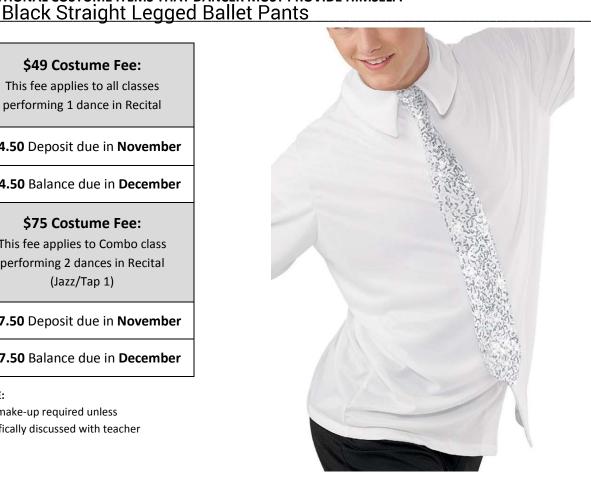

## **RECITAL 2018 – BOYS LEVEL 1-2 CLASSES**

Parents can view this info online in the "Recitals" section of the website starting in November

| class name: Musical Theatre 1                                                      | DA'                | r: <u>Monday</u>                              | тіме: <u>4</u>              | :30pm_                |
|------------------------------------------------------------------------------------|--------------------|-----------------------------------------------|-----------------------------|-----------------------|
| INSTRUCTOR: Ms. Tiffany Butterworth                                                | 1                  | LOCATION:                                     | DXP 1 or                    | DXP 2                 |
| ROUTINE #1 SONG: South Pacific Medle                                               | <b>.</b>           | DANCE STY                                     | 'LE:Broadw                  | ay Jazz               |
| ROUTINE #2 SONG:                                                                   |                    | DANCE STY                                     | 'LE:                        |                       |
| HAIRSTYLE: All Creative Dance, Hip Bop, Toddler Bop, Pre-Hop & Intro Level Classes |                    | oes are NOT included<br>onsible for purchasin | •                           |                       |
| Styled neatly away from face                                                       | Black Ballet Shoes | Black Lace-up Oxford Tap Shoes                | Jazz Shoes:<br>Tan<br>Black | Other:<br>(see below) |
| CTUED SUGES TAN LOTT Change placed                                                 |                    |                                               |                             |                       |

OTHER SHOES: TAN Jazz shoes please!

## ADDITIONAL COSTUME ITEMS THAT DANCER MUST PROVIDE HIMSELF:

May want under shirt. Can determine this in spring when costume arrives.

## \$49 Costume Fee:

This fee applies to all classes performing 1 dance in Recital

\$24.50 Deposit due in November

**\$24.50** Balance due in **December** 

## \$75 Costume Fee:

This fee applies to Combo class performing 2 dances in Recital (Jazz/Tap 1)

\$37.50 Deposit due in November

\$37.50 Balance due in December