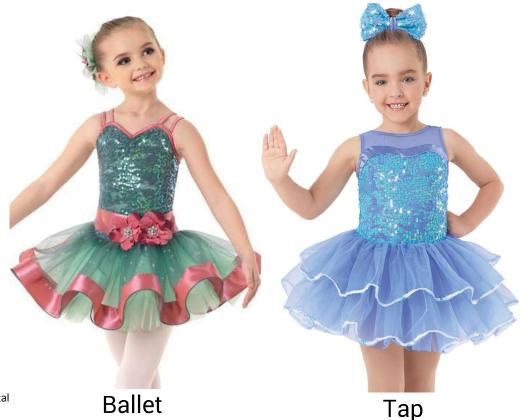

Parents can view this info online in the "Recitals" section of the website starting in November

| CLASS NAME: Ballet                                                                                                                                            |                                                                                                                                 | day: <u>Monday</u> time: <u>3:30pm</u> |                  |              |                       |  |
|---------------------------------------------------------------------------------------------------------------------------------------------------------------|---------------------------------------------------------------------------------------------------------------------------------|----------------------------------------|------------------|--------------|-----------------------|--|
| INSTRUCTOR: Ms. Cheyenne Richardson LOCATION: DXP 1 or X DX                                                                                                   |                                                                                                                                 |                                        |                  |              | XP 1 Or XP DXP 2      |  |
| ROUTINE #1 SONG: New Soul                                                                                                                                     |                                                                                                                                 |                                        |                  | DANCE STYLE: | Ballet                |  |
| ROUTINE #2 SONG: DANCE STYLE:                                                                                                                                 |                                                                                                                                 |                                        |                  | <del></del>  |                       |  |
| SHOES: Shoes are NOT included with any costume. You are responsible for purchasing these on your own.                                                         |                                                                                                                                 |                                        |                  |              |                       |  |
| Pink Ballet Shoes                                                                                                                                             | Black Oxford Lace-up Tap  Shoes                                                                                                 | •                                      | n Jazz S<br>or E |              | Other: (see below)    |  |
| HAIRSTYLE: All Level 1+ classes  Tights ARE only included for Level 1 classes (age 6-8yr)  Tights ARE NOT included for Level Adv 1+ (need to purchase on own) |                                                                                                                                 |                                        |                  | , - , ,      |                       |  |
| bangs, use hairspray for fly-a<br>your hair color and pin sec                                                                                                 | a mid-level bun with no part & no ways, use a hair net that matches urely MANY times. If hair is too teacher for best solution. | Ballet                                 | Pink             | Tan/Carame   | el Other: (see below) |  |
| OTHER SHOES AND/OR TIG                                                                                                                                        | other shoes and/or tights:                                                                                                      |                                        |                  |              |                       |  |

## NOTE:

Parents can view this info online in the "Recitals" section of the website starting in November

| i di città cari                                                                                                                                                                                                                                                                          | view this into ordine in the rec | itals section of the v | vebsite starting in ito | ebe.             |  |
|------------------------------------------------------------------------------------------------------------------------------------------------------------------------------------------------------------------------------------------------------------------------------------------|----------------------------------|------------------------|-------------------------|------------------|--|
| CLASS NAME: Jazz/Tap 1 DAY: Monday TIME: 3:30pm                                                                                                                                                                                                                                          |                                  |                        |                         |                  |  |
| INSTRUCTOR: Ms. Danni Morgan LOCATION: DXP 1 💢 or 🦳                                                                                                                                                                                                                                      |                                  |                        |                         |                  |  |
| ROUTINE #1 SONG: YOU'll Be In My Heart DANCE STYLE: Jazz                                                                                                                                                                                                                                 |                                  |                        |                         | Z                |  |
| ROUTINE #2 SONG: I LOVE ROCK 'N ROII DANCE STYLE: Tap                                                                                                                                                                                                                                    |                                  |                        |                         | <u> </u>         |  |
| SHOES: Shoes are NOT included with any costume. You are responsible for purchasing these on your own.                                                                                                                                                                                    |                                  |                        |                         |                  |  |
| Pink Ballet Shoes                                                                                                                                                                                                                                                                        | Black Oxford Lace-up Tap         | Slip-On Jazz Shoes:    |                         | ner: (see below) |  |
| X Plink Ballet Silves                                                                                                                                                                                                                                                                    | Shoes                            | $_{\square}$ Tan or BI | lack 🗆 🗆                | iei. (see below) |  |
| HAIRSTYLE: All Level 1+ classes  Tights ARE only included for Level 1 classes (age 6-8yr)  Tights ARE NOT included for Level Adv 1+ (need to purchase on own)                                                                                                                            |                                  |                        |                         |                  |  |
| Pull hair securely back into a mid-level bun with no part & no bangs, use hairspray for fly-aways, use a hair net that matches your hair color and pin securely MANY times. If hair is too short talk with your teacher for best solution.  Ballet Pink  Tan/Caramel  Other: (see below) |                                  |                        |                         |                  |  |
| OTHER SHOES AND/OR TIGHTS:  ADDITIONAL COSTUME ITEMS THAT DANCER MUST PROVIDE HER/HIMSELF:                                                                                                                                                                                               |                                  |                        |                         |                  |  |
| \$65 Costume Fee:                                                                                                                                                                                                                                                                        |                                  |                        |                         |                  |  |