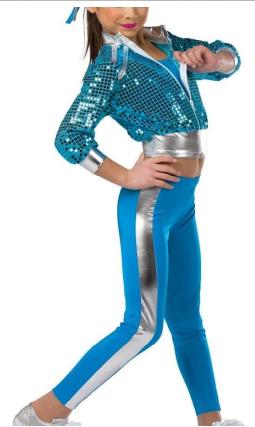

## **BOYS LEVEL 1-2 CLASSES**

**Show E** 

Parents can view this info online in the "Recitals" section of the website starting in November

| CLASS NAME: HIP HOP I                                                              | DAY                  | : <u>Monday</u>                          | TIME: _ <u>4</u>            | :uupm_             |  |  |
|------------------------------------------------------------------------------------|----------------------|------------------------------------------|-----------------------------|--------------------|--|--|
| INSTRUCTOR: Ms. Shannon Best                                                       |                      | LOCATION                                 | : DXP 1 🗶 d                 | or DXP 2           |  |  |
| ROUTINE #1 SONG: <u>Bleeding Love</u>                                              | DANCE STYLE: Hip Hop |                                          |                             |                    |  |  |
| ROUTINE #2 SONG:                                                                   |                      | DANCE STY                                | /LE:                        |                    |  |  |
| HAIRSTYLE: All Creative Dance, Hip Bop, Toddler Bop, Pre-Hop & Intro Level Classes |                      | es are NOT included nsible for purchasir | •                           |                    |  |  |
| Styled neatly away from face                                                       | Black Ballet Shoes   | Black Lace-up Oxford Tap  Shoes          | Jazz Shoes:<br>Tan<br>Black | Other: (see below) |  |  |
| отнек shoes: Black/White Converse or similar style                                 |                      |                                          |                             |                    |  |  |
| ADDITIONAL COSTUME ITEMS THAT DANCER MUST PROVIDE HIMSELF:                         |                      |                                          |                             |                    |  |  |
|                                                                                    |                      |                                          |                             |                    |  |  |

## **BOYS LEVEL 1-2 CLASSES**

**Show F** 

Parents can view this info online in the "Recitals" section of the website starting in November

| CLASS NAME: HIP HOP 2                                      | DAY                                                     | : <u>Monday</u>                               | TIME: <u>5:</u>             | <u>uupm</u>           |  |  |
|------------------------------------------------------------|---------------------------------------------------------|-----------------------------------------------|-----------------------------|-----------------------|--|--|
| INSTRUCTOR: Ms. Jesse Guess                                |                                                         | LOCATION:                                     | DXP 1                       | or DXP 2              |  |  |
| ROUTINE #1 SONG: Closer                                    |                                                         | DANCE STYLE: Hip Hop                          |                             |                       |  |  |
| ROUTINE #2 SONG: DANCE STYLE:                              |                                                         |                                               |                             |                       |  |  |
| HAIRSTYLE: All Creative Dance, Hip Bop,                    | SHOES: Shoes are NOT included with any costume. You are |                                               |                             |                       |  |  |
| Toddler Bop, Pre-Hop & Intro Level Classes                 | respo                                                   | responsible for purchasing these on your own. |                             |                       |  |  |
| Styled neatly away from face                               | Black Ballet Shoes                                      | Black Lace-up Oxford Tap  Shoes               | Jazz Shoes:<br>Tan<br>Black | Other:<br>(see below) |  |  |
| отнек shoes: Black/White High Top                          | Converse                                                | e or similar :                                | style                       |                       |  |  |
| ADDITIONAL COSTUME ITEMS THAT DANCER MUST PR White T-Shirt | OVIDE HIMSELF                                           | :<br>                                         | -                           |                       |  |  |